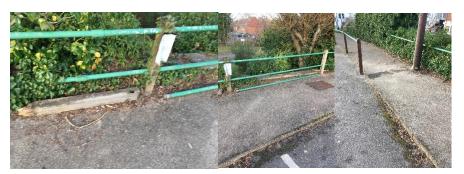

| Title:        | Barrier between car park and library footpath broken                              |  |
|---------------|-----------------------------------------------------------------------------------|--|
| Description   | One of the posts of the barrier separating the car park from the footpath between |  |
|               | the A281 and the Library has broken.                                              |  |
| Owner:        | TBD                                                                               |  |
| Area:         | Amenity                                                                           |  |
| Status        | TBD                                                                               |  |
| Last Updated: | 04/01/2024                                                                        |  |

## Details

One of the wooden posts supporting the barrier separating the village car park from the footpath between the A281 and the library has broken.